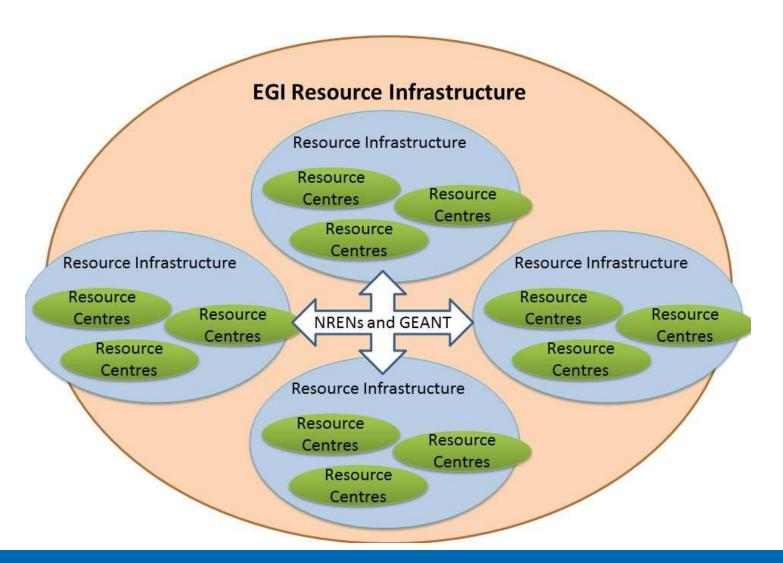

#### Resource Infrastructure 1/2

#### Resource Centre (RC)

The Resource Centre is the smallest resource administration domain in EGI. It can be either localized or geographically distributed. A Resource Centre is also known as a "site". It provides local resources and the Grid services necessary to make those resources accessible to authorized users.

#### • Resource Infrastructure Provider (e.g. NGI/EIRO)

- The Resource Infrastructure Provider federates RCs, peers locally with the respective RCs, and globally with other Resource Infrastructure Providers that are part of EGI, and EGI.eu
- The Resource Infrastructure Provider is a legal organisation that is responsible of establishing, managing and of operating directly or indirectly the operational services to an agreed level of quality.

#### Resource Infrastructure 2/2