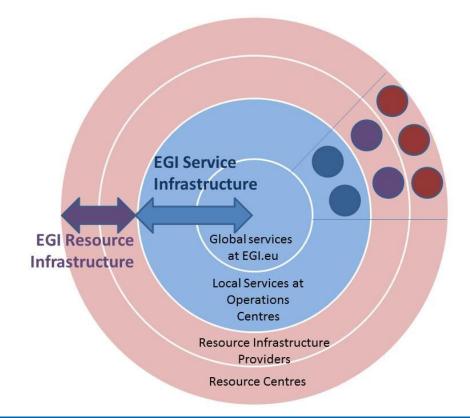

### EGI Infrastructure

- Resource Infrastructure
- Service Infrastructure

#### Service Infrastructure

- Global Services
  - EGI.eu
- Local Services
  - Operations Centres (can be federated)

# Summary

- EGI = Resource + Service Infrastructure
- Resource Infrastructure
  - Resource Infrastructure Provider
    - Resource Centre and Resource Centre Ops Manager
- Service Infrastructure
  - EGI.eu → Global Services
  - Operations Centres → Local Services