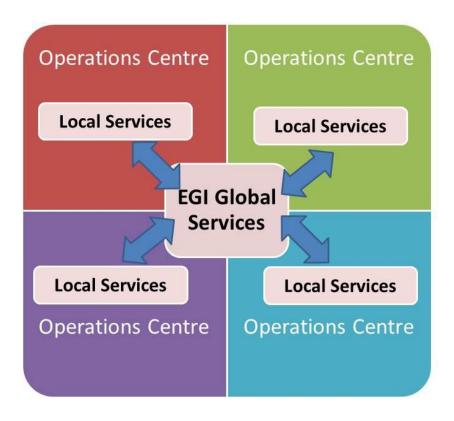

#### Service Infrastructure

- Global Services
  - EGI.eu
- Local Services
  - Operations Centres (can be federated)

# Summary

- EGI = Resource + Service Infrastructure
- Resource Infrastructure
  - Resource Infrastructure Provider
    - Resource Centre and Resource Centre Ops Manager
- Service Infrastructure
  - EGI.eu → Global Services
  - Operations Centres → Local Services