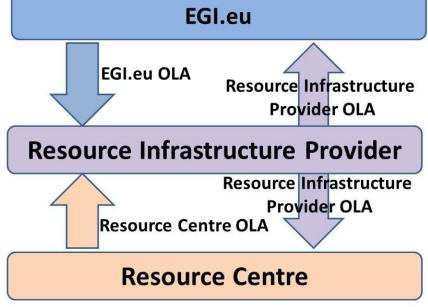

#### Operational Level Agreements

 The OLA is the mechanism adopted in EGI to integrate resource providers into the pan-European production infrastructure while ensuring interoperation, QoS, a common set of policies and procedures.

#### EGI OLA:

- RC OLA
- Resource Infrastructure
  Provider OLA
- EGI.eu OLA