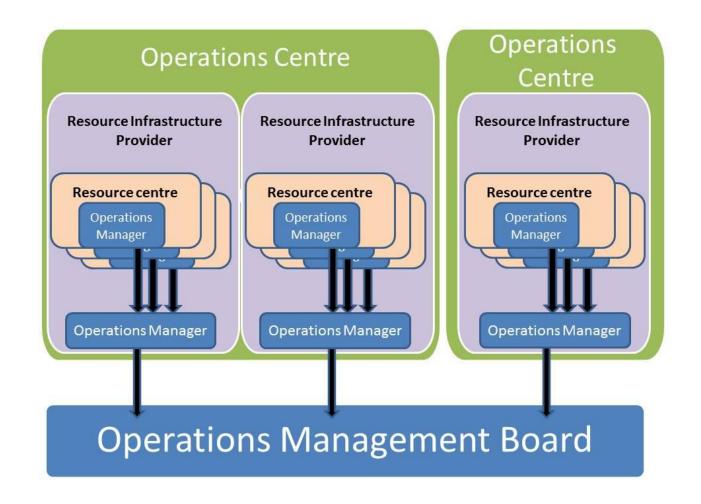

#### Resource Centre (RC)

The Resource Centre is the smallest resource administration domain in EGI. It can be either localized or geographically distributed. A Resource Centre is also known as a "site". It provides local resources and the Grid services necessary to make those resources accessible to authorized users.

#### • Resource Infrastructure Provider (e.g. NGI/EIRO)

- The Resource Infrastructure Provider federates RCs, peers locally with the respective RCs, and globally with other Resource Infrastructure Providers that are part of EGI, and EGI.eu
- The Resource Infrastructure Provider is a legal organisation that is responsible of establishing, managing and of operating directly or indirectly the operational services to an agreed level of quality.

#### **Operations Management Board**

# Summary

- EGI = Resource + Service Infrastructure
- Resource Infrastructure
  - Resource Infrastructure Provider
    - Resource Centre and Resource Centre Ops Manager
- Service Infrastructure
  - EGI.eu → Global Services
  - Operations Centres → Local Services