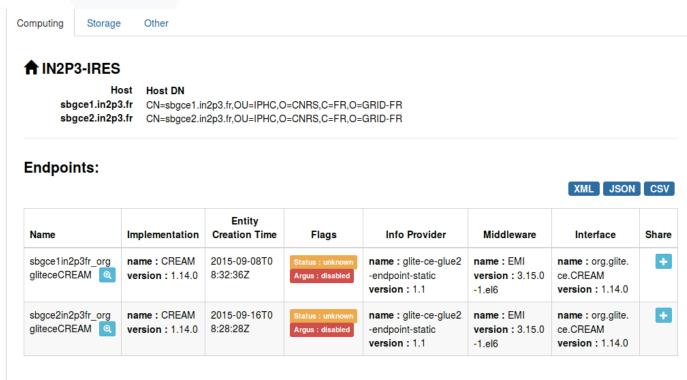

#### Main Goal: A resource browser for the EGI resources

- ✓ Distribution of the resources over NGI , Sites and VO.
- ✓ Information about Computing, Storage and other services (VOMS, LFC, BDII)
- ✓ Information about Access/Mapping Policy
- ✓ Information about statuses of the services and the potential downtimes
- ✓ Different levels of granularities : Service, Endpoints, Shares
- ✓ Different format to export information : CSV, XML, Json
- ✓ Information about cloud services

#### Snapshot