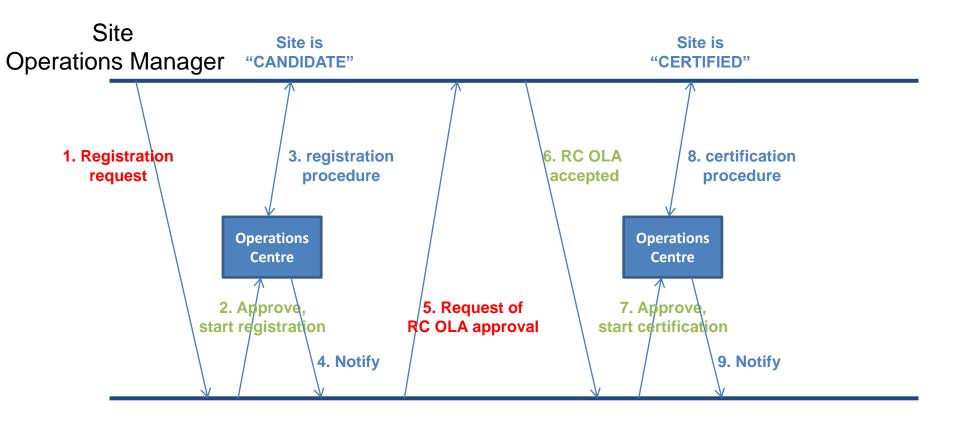

## Roles and responsibilities

- A. Site Operations Manager
  - Triggers the start of the registration procedure
  - Accepts/rejects the Resource Centre OLA
  - Endorses and enforces policies, procedures and the Resource Centre OLA (Resource Centre part)
- B. Resource Infrastructure Operations Manager
  - Accepts/rejects the membership of a new Site
  - Negotiates the Resource Centre OLA
  - Endorses and enforces policies, procedures and the Resource Centre OLA (Resource Infrastructure Provider part)
- C. Operations Centre
  - Performs the site registration procedure (on request of the Resource Infrastructure Provider)
  - Performs the site certification procedure (on request of the Resource Infrastructure Provider)

## Workflow

Resource Infrastructure Operations Manager