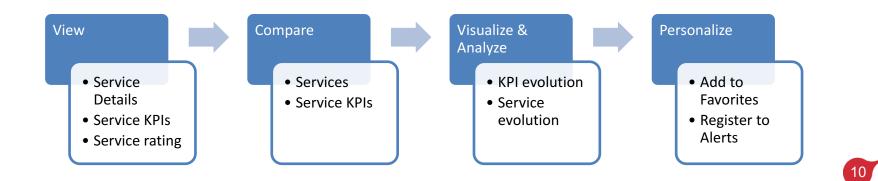

#### E-infra service funder

4

#### **Service Funder**

- Compare service characteristics along several categories
- Identify overlaps and gaps
- Compare KPIs related to services and other aspects of interest, e.g.,
- Visualisation tools for capturing the e-Infrastructure evolution along several dimensions
  - Availability, Requests, Users, Usage, Capacity, Coverage, et al.