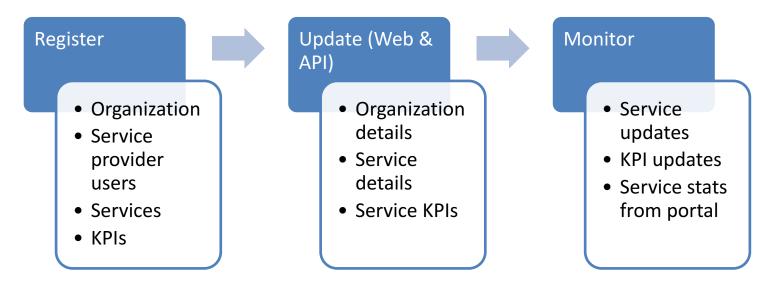

#### E-infra service provider

#### Service provider

- Increase the visibility of service offerings
- Attract new type of users
- Streamline service descriptions according to a common typology and definitions
- Become part of an EU-wide initiative
- Monitor service statistics, e.g., usage and user ratings