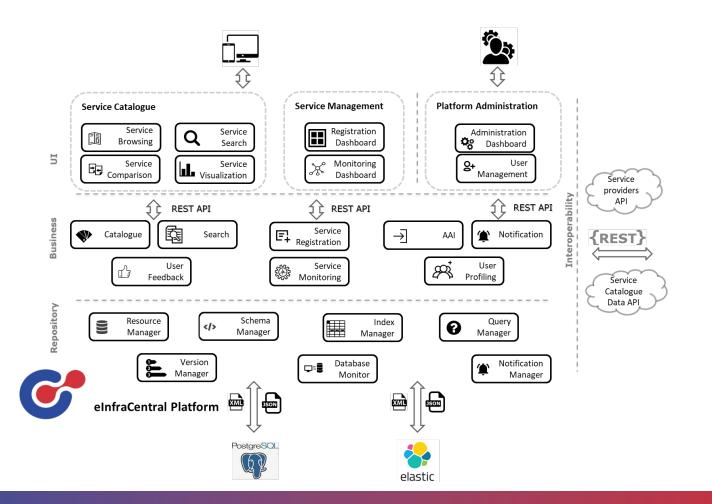

#### **Functional Platform Requirements**

#### **Public Users**

FS/CAT/01 - List the **categories/subcategories** of a list of services

FS/CAT/02 - List the services for a specific category/subcategory

FS/CAT/03 - View overviews of a list of services

FS/CAT/04 - View details for a service

FS/CAT/05 - **Navigate** to the service at the remote service provider

FS/CAT/06 - Search for a service through keywords

FS/CAT/07 - View **faceted** filters from a list of services

FS/CAT/08 - Filter a list of services through faceted filters

FS/CAT/09 - Compare a list of services

FS/CAT/10 - List the services for a specific user group

FS/CAT/11 - **Register** as an end user via **local** authentication

FS/CAT/12 - **Register** as an end user via **remote** authentication

#### **Registered Users**

....what Public users can do

FS/CAT/14 - Login

FS/CAT/15 - Edit the **profile** 

FS/CAT/16 - Add/Remove a service from the list of **favourites** of a user

FS/CAT/17 - View the list of favourite services for a user

FS/CAT/18 - Subscribe/Unsubscribe to platform alerts

FS/CAT/19 - View the list of **alerts** for a user

FS/CAT/20 - Rate a service

FS/MON/06 - Visualize KPIs for a list of services

FS/MON/07 - Get average rating for a service

FS/MON/08 - Get usage statistics for a service

# Functional Platform Requirements Service providers ...what registered users can do +

FS/CAT/13 - Register as a service provider user

- FS/REG/01 Register a new service
- FS/REG/02 View a list of services provided by a service provider

FS/REG/03 - Update an existing service

FS/REG/04 - Deactivate/activate a service

FS/REG/05 - Delete a service

FS/REG/06 - List all actions applied on a service

FS/MON/01 - Add/remove a KPI type

FS/MON/02 - Associate/Remove a KPI type from a service

FS/MON/03 - View KPIs associated with a service

FS/MON/04 - Append/Update values of a KPI for a service

FS/MON/05 - Set the time interval for automatic updates of a KPI

15