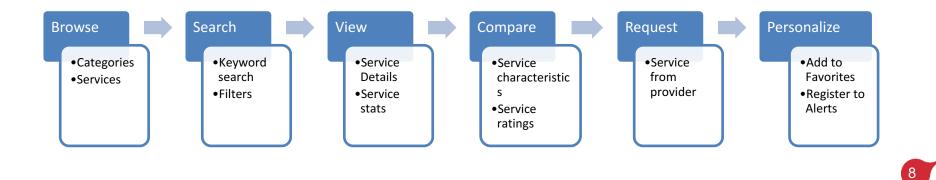

#### **Researcher - E-infra service user**

#### **Service user - Researcher**

- Discover services of interest organized in categories
- Save time for comparing various service offerings (e.g. by price, features)
- Judge on the relevance of the offered services
- Request access more easily to services that I am interested to use
- Identify gaps in the offered services
- Rate experience with the used services for service improvements