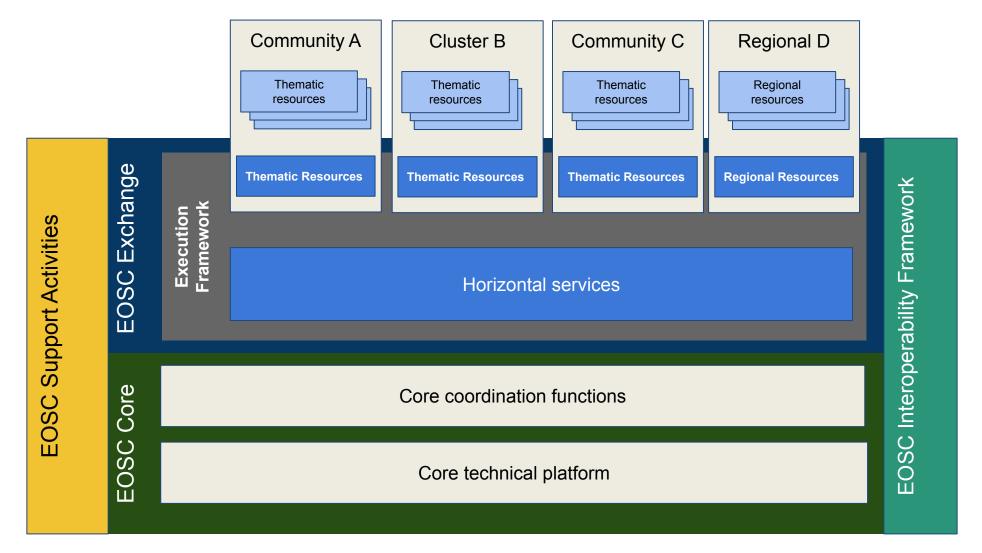

EOSC-hub receives funding from the European Union's Horizon 2020 research and innovation programme under grant agreement No. 777536.

| <b>EOSC-hub</b> The EOSC ecosystem |                                                                                |                                                                              |                                                                                                   | EOSC Hub view from mid term<br>review                                                     |                           |
|------------------------------------|--------------------------------------------------------------------------------|------------------------------------------------------------------------------|---------------------------------------------------------------------------------------------------|-------------------------------------------------------------------------------------------|---------------------------|
| EOSC<br>Service<br>Portfolio       | <b>Thematic services:</b><br>e.g. RI services,<br>thematic e-Infra<br>services | <b>Common services:</b><br>e.g. Data management,<br>analytics, visualisation |                                                                                                   | <b>Data :</b><br>e.g. ESFRI data sets,<br>certified data sets,<br>data catalogue listings | EOSC<br>Data<br>Portfolio |
| EOSC<br>Federating<br>Core         | <b>Shared resources:</b><br>Generic data processing services, public good data |                                                                              |                                                                                                   | EOSC<br>Federating                                                                        |                           |
|                                    | Hub portfolio:<br>Key Access Enabling Services,<br>e.g. AAI, Marketplace etc.  |                                                                              | <b>Compliance framework:</b><br>Rules of Participation,<br>Service Management System,<br>policies |                                                                                           | Core                      |